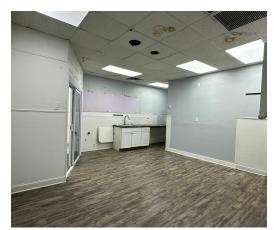

## **Property Overview**

+/- 4,000 SF Retail / Medical / Office Space Available for Lease on busy Hempstead Turnpike in East Meadow! Incredible brand recognition with Over 49,000+ vehicles per day passing this location! It's no wonder why this property is surrounded by many national tenants. The space consists of +/-2,000 SF on the ground level and +/- 2,000 SF on the Lower Level with access by stairs and chair lift. Ample parking with over 80 parking spaces. The space was previously a surgical center for animals. For more information, contact us at 631-858-2470.

## **Available Spaces**

| Suite | Tenant    | Size (SF) | Lease Type     | Lease Rate    | Description                                                                                                                                                                                                                                                                                                                                                                                                                                                                                                                                                      |
|-------|-----------|-----------|----------------|---------------|------------------------------------------------------------------------------------------------------------------------------------------------------------------------------------------------------------------------------------------------------------------------------------------------------------------------------------------------------------------------------------------------------------------------------------------------------------------------------------------------------------------------------------------------------------------|
| 2373  | Available | 4,000 SF  | Modified Gross | \$32.00 SF/yr | +/- 4,000 SF Retail / Medical / Office Space Available for Lease on busy Hempstead Turnpike in East Meadow! Incredible brand recognition with Over 49,000+ vehicles per day passing this location! It's no wonder why this property is surrounded by many national tenants. The space consists of +/-2,000 SF on the ground level and +/- 2,000 SF on the Lower Level with access by stairs and chair lift. Ample parking with over 80 parking spaces. The space was previously a surgical center for animals. For more information, contact us at 631-858-2470. |