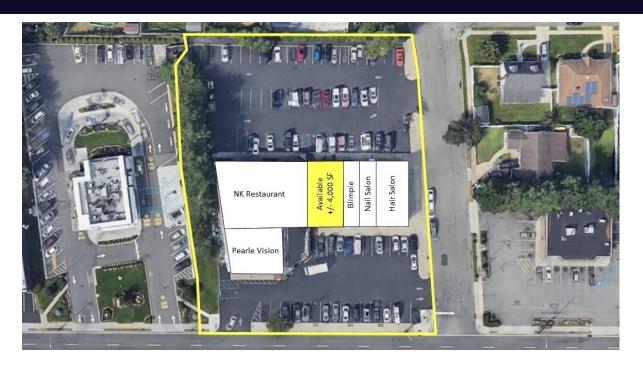

## **Property Overview**

+/- 4,000 SF Retail / Medical / Office Space Available for Lease on busy Hempstead Turnpike in East Meadow! Incredible brand recognition with Over 49,000+ vehicles per day passing this location! It's no wonder why this property is surrounded by many national tenants. The space consists of +/-2,000 SF on the ground level and +/- 2,000 SF on the Lower Level with access by stairs and chair lift. Ample parking with over 80 parking spaces. The space was previously a surgical center for animals. For more information, contact us at 631-858-2470.

## **Available Spaces**

| Suite | Tenant    | Size (SF) | Lease Type     | Lease Rate    | Description                                                                                                                                                                                                                                                                                                                                                                                                                                                                                                                                                      |
|-------|-----------|-----------|----------------|---------------|------------------------------------------------------------------------------------------------------------------------------------------------------------------------------------------------------------------------------------------------------------------------------------------------------------------------------------------------------------------------------------------------------------------------------------------------------------------------------------------------------------------------------------------------------------------|
| 2373  | Available | 4,000 SF  | Modified Gross | \$32.00 SF/yr | +/- 4,000 SF Retail / Medical / Office Space Available for Lease on busy Hempstead Turnpike in East Meadow! Incredible brand recognition with Over 49,000+ vehicles per day passing this location! It's no wonder why this property is surrounded by many national tenants. The space consists of +/-2,000 SF on the ground level and +/- 2,000 SF on the Lower Level with access by stairs and chair lift. Ample parking with over 80 parking spaces. The space was previously a surgical center for animals. For more information, contact us at 631-858-2470. |