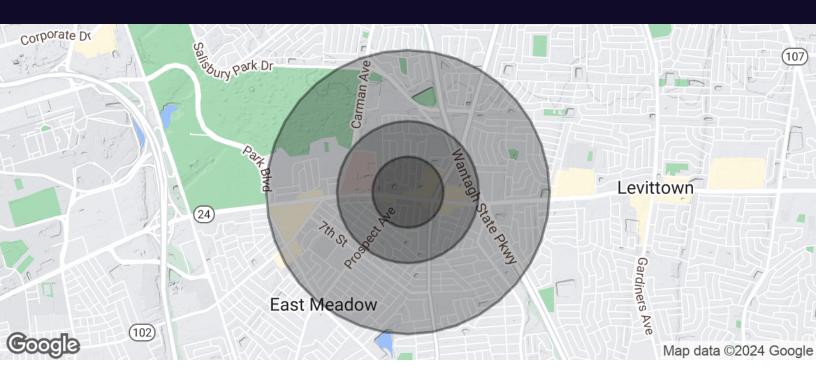

# 2373 Hempstead Turnpike East Meadow, NY 11554

| Population           | 0.25 Miles | 0.5 Miles | 1 Mile |
|----------------------|------------|-----------|--------|
| Total Population     | 1,592      | 6,341     | 20,555 |
| Average Age          | 46.9       | 44.8      | 43.8   |
| Average Age (Male)   | 45.8       | 44.5      | 42.6   |
| Average Age (Female) | 45.3       | 48.4      | 46.9   |

| Households & Income | 0.25 Miles | 0.5 Miles | 1 Mile    |
|---------------------|------------|-----------|-----------|
| Total Households    | 456        | 1,961     | 6,686     |
| # of Persons per HH | 3.5        | 3.2       | 3.1       |
| Average HH Income   | \$152,640  | \$114,643 | \$123,917 |
| Average House Value | \$480,141  | \$490,634 | \$459,820 |