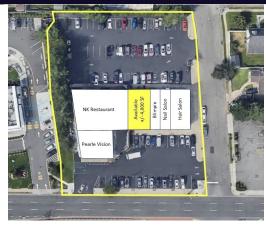

## **Property Overview**

+/- 4,000 SF Retail / Medical / Office Space Available for Lease on busy Hempstead Turnpike in East Meadow! Incredible brand recognition with Over 49,000+ vehicles per day passing this location! It's no wonder why this property is surrounded by many national tenants. The space consists of +/-2,000 SF on the ground level and +/- 2,000 SF on the Lower Level with access by stairs and chair lift. Ample parking with over 80 parking spaces. The space was previously a surgical center for animals. For more information, contact us at 631-858-2470.

## **Available Spaces**

| Suite | Tenant    | Size (SF) | Lease Type     | Lease Rate    | Description                                                                                                                                                                                                                                                                                                                                                                                                                                                                                                                                                      |
|-------|-----------|-----------|----------------|---------------|------------------------------------------------------------------------------------------------------------------------------------------------------------------------------------------------------------------------------------------------------------------------------------------------------------------------------------------------------------------------------------------------------------------------------------------------------------------------------------------------------------------------------------------------------------------|
| 2373  | Available | 4,000 SF  | Modified Gross | \$32.00 SF/yr | +/- 4,000 SF Retail / Medical / Office Space Available for Lease on busy Hempstead Turnpike in East Meadow! Incredible brand recognition with Over 49,000+ vehicles per day passing this location! It's no wonder why this property is surrounded by many national tenants. The space consists of +/-2,000 SF on the ground level and +/- 2,000 SF on the Lower Level with access by stairs and chair lift. Ample parking with over 80 parking spaces. The space was previously a surgical center for animals. For more information, contact us at 631-858-2470. |