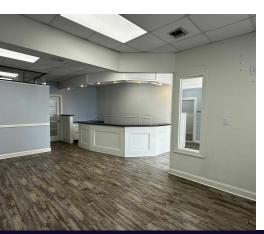

## **Property Overview**

+/- 4,000 SF Retail / Medical / Office Space Available for Lease on busy Hempstead Turnpike in East Meadow! Incredible brand recognition with Over 49,000+ vehicles per day passing this location! It's no wonder why this property is surrounded by many national tenants. The space consists of +/-2,000 SF on the ground level and +/- 2,000 SF on the Lower Level with access by stairs and chair lift. Ample parking with over 80 parking spaces. The space was previously a surgical center for animals. For more information, contact us at 631-858-2470.

## **Available Spaces**

| Suite | Tenant    | Size (SF) | Lease Type     | Lease Rate    | Description                                                                                                                                                                                                                                                                                                                                                                                                                                                                                                                                                      |
|-------|-----------|-----------|----------------|---------------|------------------------------------------------------------------------------------------------------------------------------------------------------------------------------------------------------------------------------------------------------------------------------------------------------------------------------------------------------------------------------------------------------------------------------------------------------------------------------------------------------------------------------------------------------------------|
| 2373  | Available | 4,000 SF  | Modified Gross | \$32.00 SF/yr | +/- 4,000 SF Retail / Medical / Office Space Available for Lease on busy Hempstead Turnpike in East Meadow! Incredible brand recognition with Over 49,000+ vehicles per day passing this location! It's no wonder why this property is surrounded by many national tenants. The space consists of +/-2,000 SF on the ground level and +/- 2,000 SF on the Lower Level with access by stairs and chair lift. Ample parking with over 80 parking spaces. The space was previously a surgical center for animals. For more information, contact us at 631-858-2470. |