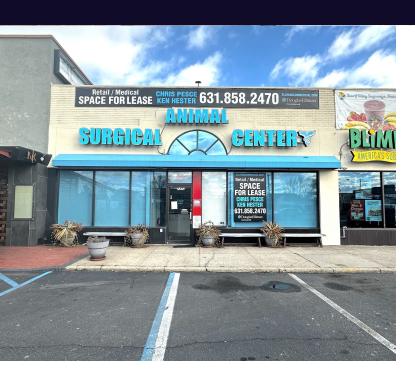

## **Property Overview**

+/- 4,000 SF Retail / Medical / Office Space Available for Lease on busy Hempstead Turnpike in East Meadow! Incredible brand recognition with Over 49,000+ vehicles per day passing this location! It's no wonder why this property is surrounded by many national tenants. The space consists of +/-2,000 SF on the ground level and +/- 2,000 SF on the Lower Level with access by stairs and chair lift. Ample parking with over 80 parking spaces. The space was previously a surgical center for animals. For more information, contact us at 631-858-2470.

## **Available Spaces**

| Suite | Tenant    | Size (SF) | Lease Type     | Lease Rate    | Description                                                                                                                                                                                                                                                                                                                                                                                                                                                                                                                                                      |
|-------|-----------|-----------|----------------|---------------|------------------------------------------------------------------------------------------------------------------------------------------------------------------------------------------------------------------------------------------------------------------------------------------------------------------------------------------------------------------------------------------------------------------------------------------------------------------------------------------------------------------------------------------------------------------|
| 2373  | Available | 4,000 SF  | Modified Gross | \$32.00 SF/yr | +/- 4,000 SF Retail / Medical / Office Space Available for Lease on busy Hempstead Turnpike in East Meadow! Incredible brand recognition with Over 49,000+ vehicles per day passing this location! It's no wonder why this property is surrounded by many national tenants. The space consists of +/-2,000 SF on the ground level and +/- 2,000 SF on the Lower Level with access by stairs and chair lift. Ample parking with over 80 parking spaces. The space was previously a surgical center for animals. For more information, contact us at 631-858-2470. |