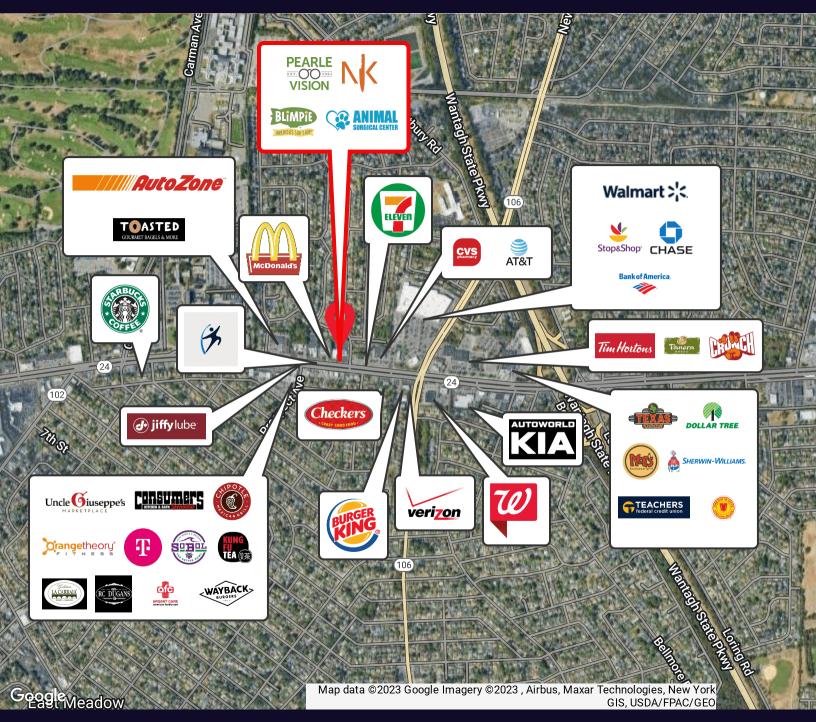

### **Property Highlights**

- 49,000+ vehicles per day pass this location
- · Surrounded by National Tenants
- · Over 80 parking spaces

For More Information: