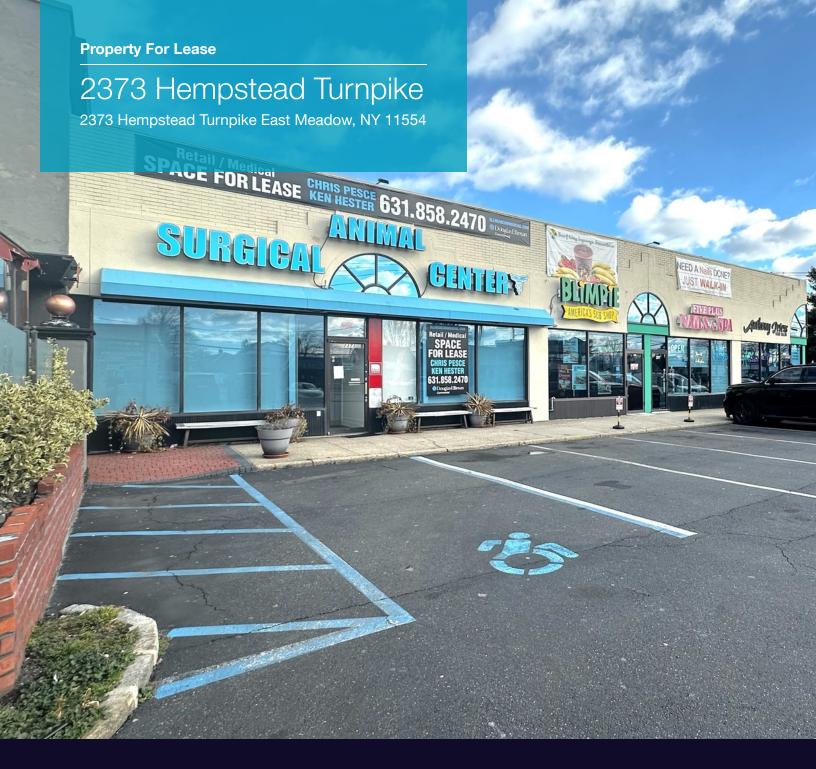

# 2373 Hempstead Turnpike East Meadow, NY 11554

| Offering  | Summary  |
|-----------|----------|
| 911911119 | Gairming |

| Lease Rate:      | \$32.00 SF/yr (MG) |
|------------------|--------------------|
| Building Size:   | 12,987 SF          |
| Available SF:    | 4,000 SF           |
| Zoning           | Business X         |
| Number of Units: | 6                  |

## **Property Overview**

+/- 4,000 SF Retail / Medical / Office Space Available for Lease on busy Hempstead Turnpike in East Meadow! Incredible brand recognition with Over 49,000+ vehicles per day passing this location! It's no wonder why this property is surrounded by many national tenants. The space consists of +/-2,000 SF on the ground level and +/- 2,000 SF on the Lower Level with access by stairs and chair lift. Ample parking with over 80 parking spaces. The space was previously a surgical center for animals. For more information, contact us at 631-858-2470.

### **Property Highlights**

- 49,000+ vehicles per day pass this location
- · Surrounded by National Tenants
- · Over 80 parking spaces

For More Information: