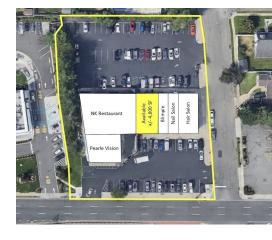

## **Property Overview**

+/- 4,000 SF Retail / Medical / Office Space Available for Lease on busy Hempstead Turnpike in East Meadow! Incredible brand recognition with Over 49,000+ vehicles per day passing this location! It's no wonder why this property is surrounded by many national tenants. The space consists of +/-2,000 SF on the ground level and +/- 2,000 SF on the Lower Level with access by stairs and chair lift. Ample parking with over 80 parking spaces. The space was previously a surgical center for animals. For more information, contact us at 631-858-2470.

## **Available Spaces**

| Suite | Tenant    | Size (SF) | Lease Type     | Lease Rate    | Description                                                                                                                                                                                                                                                                                                                                                                                                                                                                                                                                                      |
|-------|-----------|-----------|----------------|---------------|------------------------------------------------------------------------------------------------------------------------------------------------------------------------------------------------------------------------------------------------------------------------------------------------------------------------------------------------------------------------------------------------------------------------------------------------------------------------------------------------------------------------------------------------------------------|
| 2373  | Available | 4,000 SF  | Modified Gross | \$32.00 SF/yr | +/- 4,000 SF Retail / Medical / Office Space Available for Lease on busy Hempstead Turnpike in East Meadow! Incredible brand recognition with Over 49,000+ vehicles per day passing this location! It's no wonder why this property is surrounded by many national tenants. The space consists of +/-2,000 SF on the ground level and +/- 2,000 SF on the Lower Level with access by stairs and chair lift. Ample parking with over 80 parking spaces. The space was previously a surgical center for animals. For more information, contact us at 631-858-2470. |