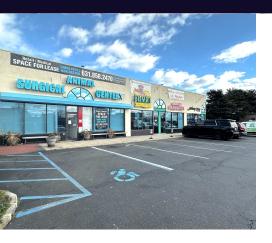

## **Property Overview**

+/- 4,000 SF Retail / Medical / Office Space Available for Lease on busy Hempstead Turnpike in East Meadow! Incredible brand recognition with Over 49,000+ vehicles per day passing this location! It's no wonder why this property is surrounded by many national tenants. The space consists of +/-2,000 SF on the ground level and +/- 2,000 SF on the Lower Level with access by stairs and chair lift. Ample parking with over 80 parking spaces. The space was previously a surgical center for animals. For more information, contact us at 631-858-2470.

### **Property Highlights**

- 49,000+ vehicles per day pass this location
- · Surrounded by National Tenants
- · Over 80 parking spaces

For More Information: